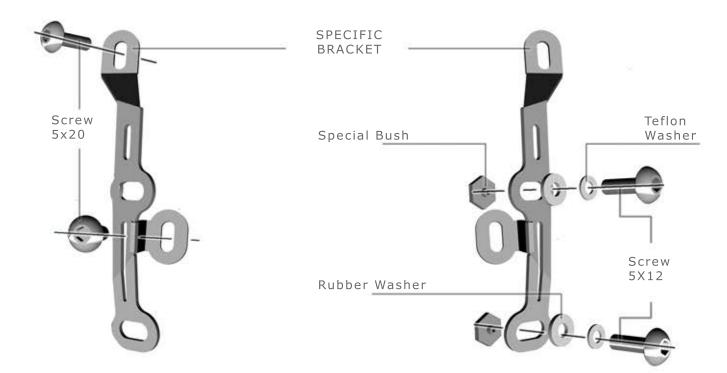

## KIT

- X1. BARRACUDA WINDSHIELD/SCREEN
- X1. SPECIFIC BRACKET (PAIR)
  X4. SCREW 5X20
  X4. SCREW 5X12
- X4. SPECIAL BUSH
- X4. RUBBER WASHER X4. TEFLON WASHER DIAMETER 5

FIX ON THE BIKE

REMOVE THE 4 SCREWS, ALL THE WASHERS AND RUBBER THICKNESS ON THE WINDSHIELD/SCREEN.

FIX ON THE WINDSHIELD

REMOVE THE 4 SCREWS, ALL THE WASHERS AND RUBBER THICKNESS ON THE WINDSHIELD/SCREEN. INSTALL THE SPECIFIC BRACKET USING THE HOLES ON THE BRACKET TO HIT THE CENTER ON THE MO-TORBIKE. USE THE SPECIAL BUSH FOR FIX THE WINDSHIELD/SCREEN TO THE BRACKET USING THE RUBBER WASHERS TO PUT BETWEEN THE BRACKET AND THE WINDSHIELD/SCREEN. USE THE TEFLON WASHERS BETWEEN THE HEAD OF SCREW AND THE WINDSHIELD/SCREEN; INSTALL ALL THE 4 SCREWS, USE THE APPROPRIATE HOLES TO HIT THE CENTER THE WINDSHIELD/SCREEN AND LOCK. FOLLOW THE INSTRUCTION DESCRIBED UP.